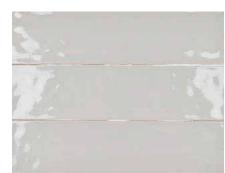

# Artesano



## **Artesano**

Handmade look tiles inspire Artesano. Features a broader offer of neutral colors, it's perfect for adding a touch of luxury to any room. Artesano provides a timeless look in every space where its placed.

Ceramic Wall

⇒ 3"x12"

## Artesano

#### Ceramic Wall









7.3 | B | VI 25% | 3"x12" | 7.7x30.5 cm



#### White Ice

**3"x12" Matte** UARWHIMG312



#### Neu Gray

3"x12" Bright UARNEUBG312

#### Technical Specifications

| CHARACTERISTICS          | STANDARD    | DECLARED ASTM |
|--------------------------|-------------|---------------|
| Water Absorption         | C373        | <=20%         |
| Break Strength           | C648        | N/A           |
| Scratch Hardness         | MOH's Scale | N/A           |
| Chemical Resistance      | C650        | Unaffected    |
| Group                    | See FAQ's   | 1             |
| Shade and Texture Rating | CTDA "V"    | V1            |
| Facial Dimensions        | C499        | Pass          |
| Range of Thickness       | C499        | Pass          |
| Warpage                  | C485        | Pass          |
| Wedging                  | C502        | Pass          |

### Packaging In