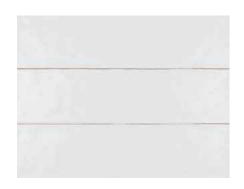

# Artesano



## **Artesano**

Handmade look tiles inspire Artesano. Features a broader offer of neutral colors, it's perfect for adding a touch of luxury to any room. Artesano provides a timeless look in every space where its placed.

Ceramic Wall

⇒ 3"x12"

## Artesano

#### Ceramic Wall









7.3 | B | VI 25% | 3"x12" | 7.7x30.5 cm



#### White Ice

**3"x12" Matte** UARWHIMG312



#### Neu Gray

3"x12" Bright UARNEUBG312

#### Technical Specifications

| CHARACTERISTICS          | STANDARD    | DECLARED ASTM |
|--------------------------|-------------|---------------|
| Water Absorption         | C373        | <=20%         |
| Break Strength           | C648        | N/A           |
| Scratch Hardness         | MOH's Scale | N/A           |
| Chemical Resistance      | C650        | Unaffected    |
| Group                    | See FAQ's   | 1             |
| Shade and Texture Rating | CTDA "V"    | V1            |
| Facial Dimensions        | C499        | Pass          |
| Range of Thickness       | C499        | Pass          |
| Warpage                  | C485        | Pass          |
| Wedging                  |