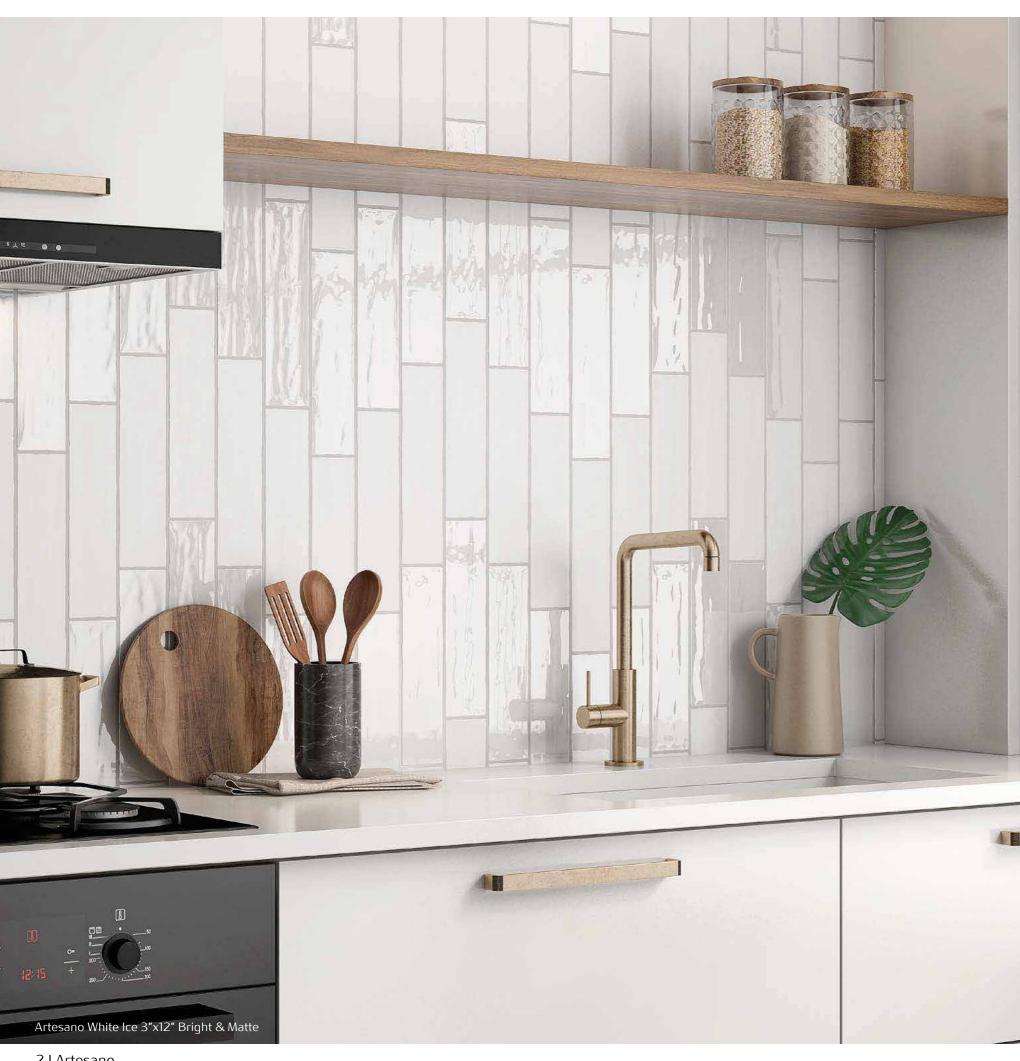

## **Artesano**

Handmade look tiles inspire Artesano. Features a broader offer of neutral colors, it's perfect for adding a touch of luxury to any room. Artesano provides a timeless look in every space where its placed.

#### White Ice

**3"x12" Matte** UARWHIMG312